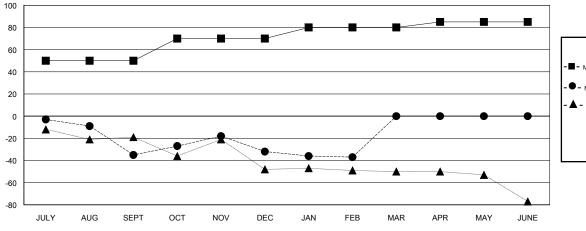

## GOALS AND ACTUAL MEMBERS CUMULATIVE

| -=-   | MEMBER GROWTH NET GOAL        |  |
|-------|-------------------------------|--|
|       |                               |  |
|       | - MEMBER GROWTH ACTUAL        |  |
| - 🔺 · | - LAST YEAR MEMBERSHIP ACTUAL |  |
|       |                               |  |
|       |                               |  |