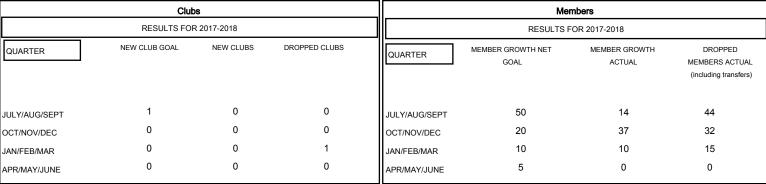

## GOALS AND ACTUAL NEW CLUBS CUMULATIVE

## GOALS AND ACTUAL MEMBERS CUMULATIVE

| -=-   | MEMBER GROWTH NET GOAL        |  |
|-------|-------------------------------|--|
|       |                               |  |
|       | - MEMBER GROWTH ACTUAL        |  |
| - 🔺 · | - LAST YEAR MEMBERSHIP ACTUAL |  |
|       |                               |  |
|       |                               |  |

| DROPPED CLUBS: 1 |    |
|------------------|----|
| DROPPED MEMBERS  |    |
| DECEASED         | 17 |
| CLUB CANCELLED   | 0  |
| OTHER            | 74 |
| TOTAL            | 91 |

| 25 CLUBS OF 53 ADDED 1 OR MORE<br>NEW MEMBERS | GENDER DISTRIBUT  MALE  FEMALE  Women Percentage Fiscal | 915 (75.06%)<br>304 (24.94%) |     |
|-----------------------------------------------|---------------------------------------------------------|------------------------------|-----|
| CHOK HEDE FOR CHIMIN ATIVE                    | TOTAL FAMILY UNIT MEMBE                                 | RS                           | 197 |